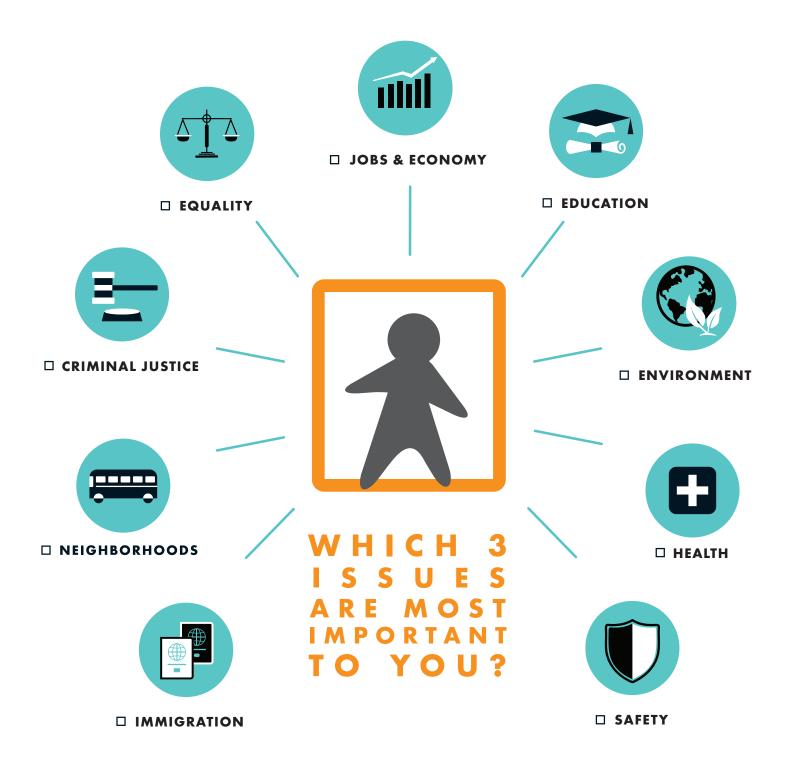

## **EXAMPLES OF KEY ISSUES**





## **YOUR VOTE AND KEY ISSUES**

| Elected officials make decisions that affect all these issues.  By voting, you can have a say in who's making those decisions.  Why would YOU want to vote? |                                                               |  |  |
|-------------------------------------------------------------------------------------------------------------------------------------------------------------|---------------------------------------------------------------|--|--|
|                                                                                                                                                             |                                                               |  |  |
|